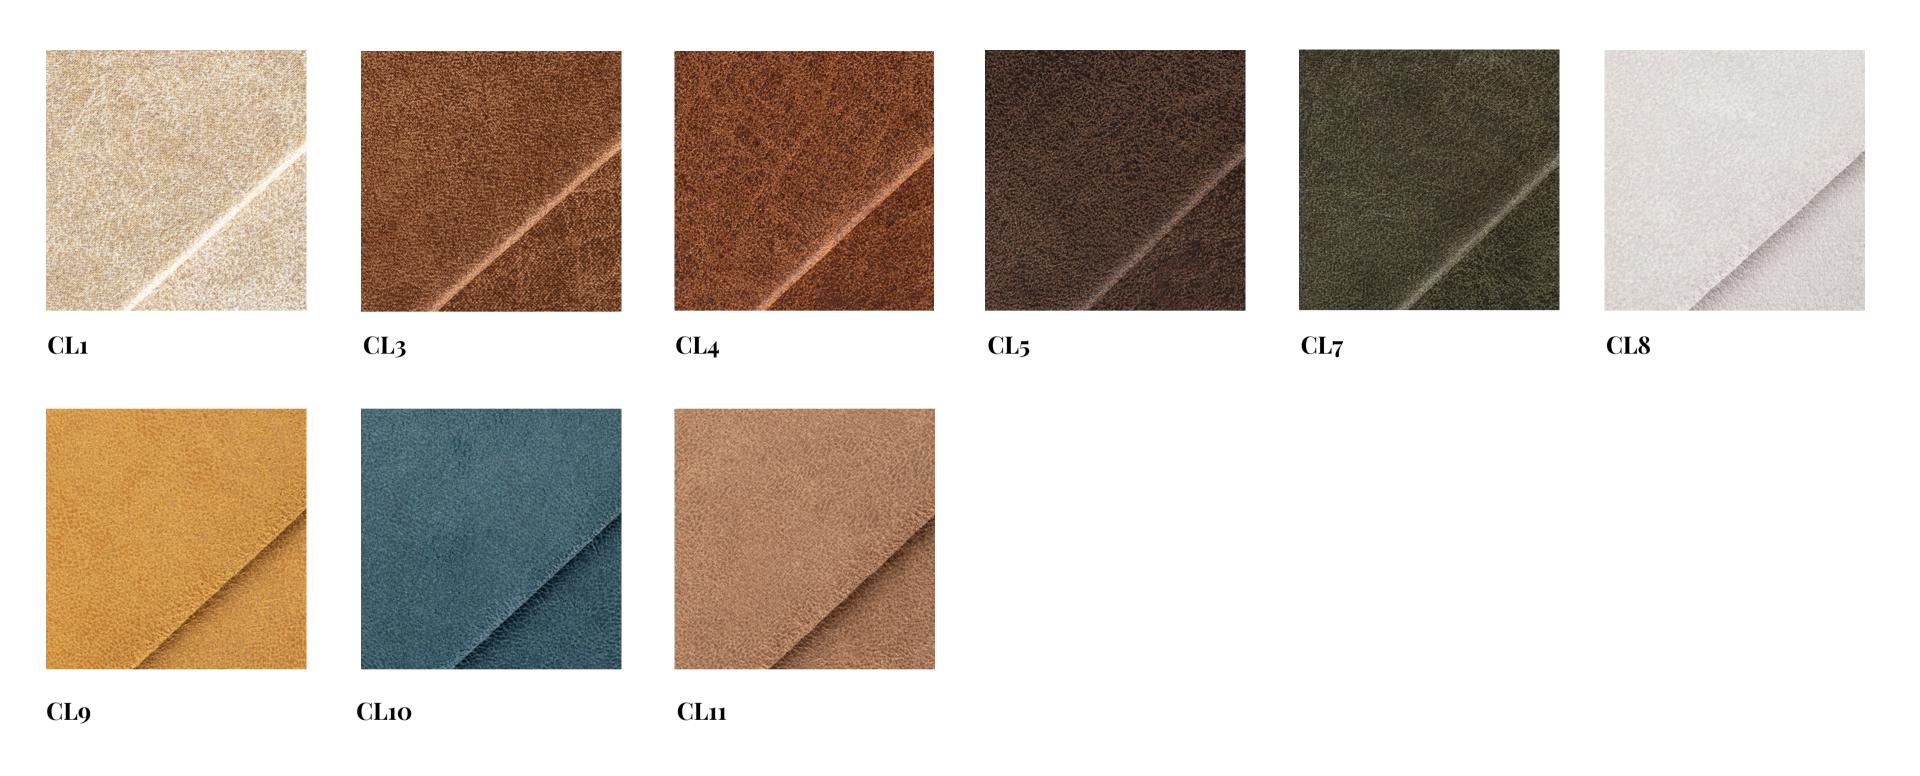

# **Canary Leather**

# **Personalisation:** laser engraving ( text, our design )