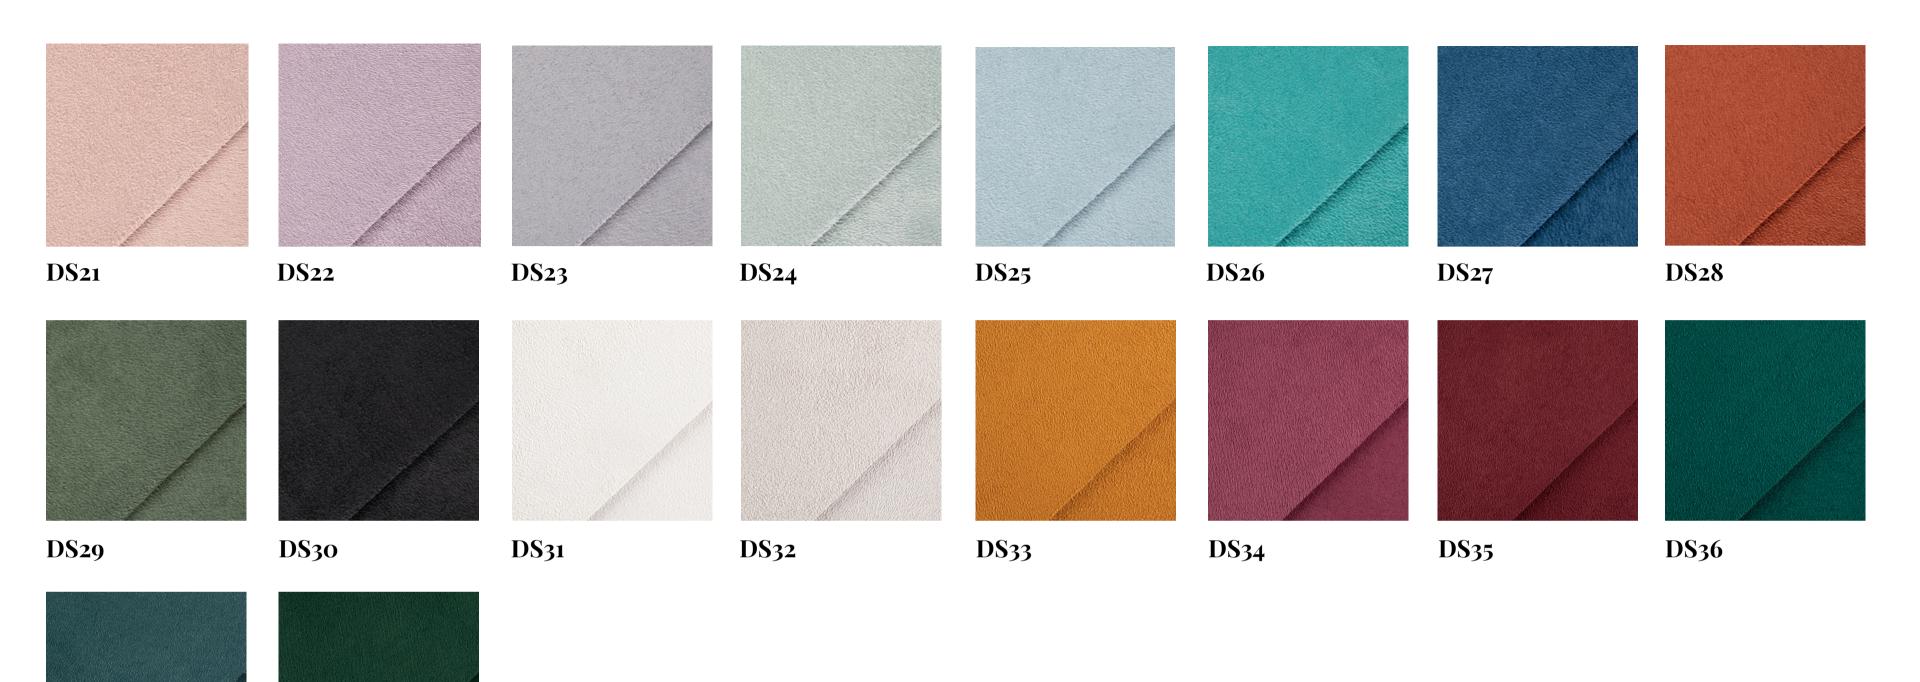

## **Dolomiti Suede**

**DS38** 

**DS37** 

### **Personalisation:**

laser engraving (text, our design) foil embossing (text only) – gold, silver, rose gold, copper