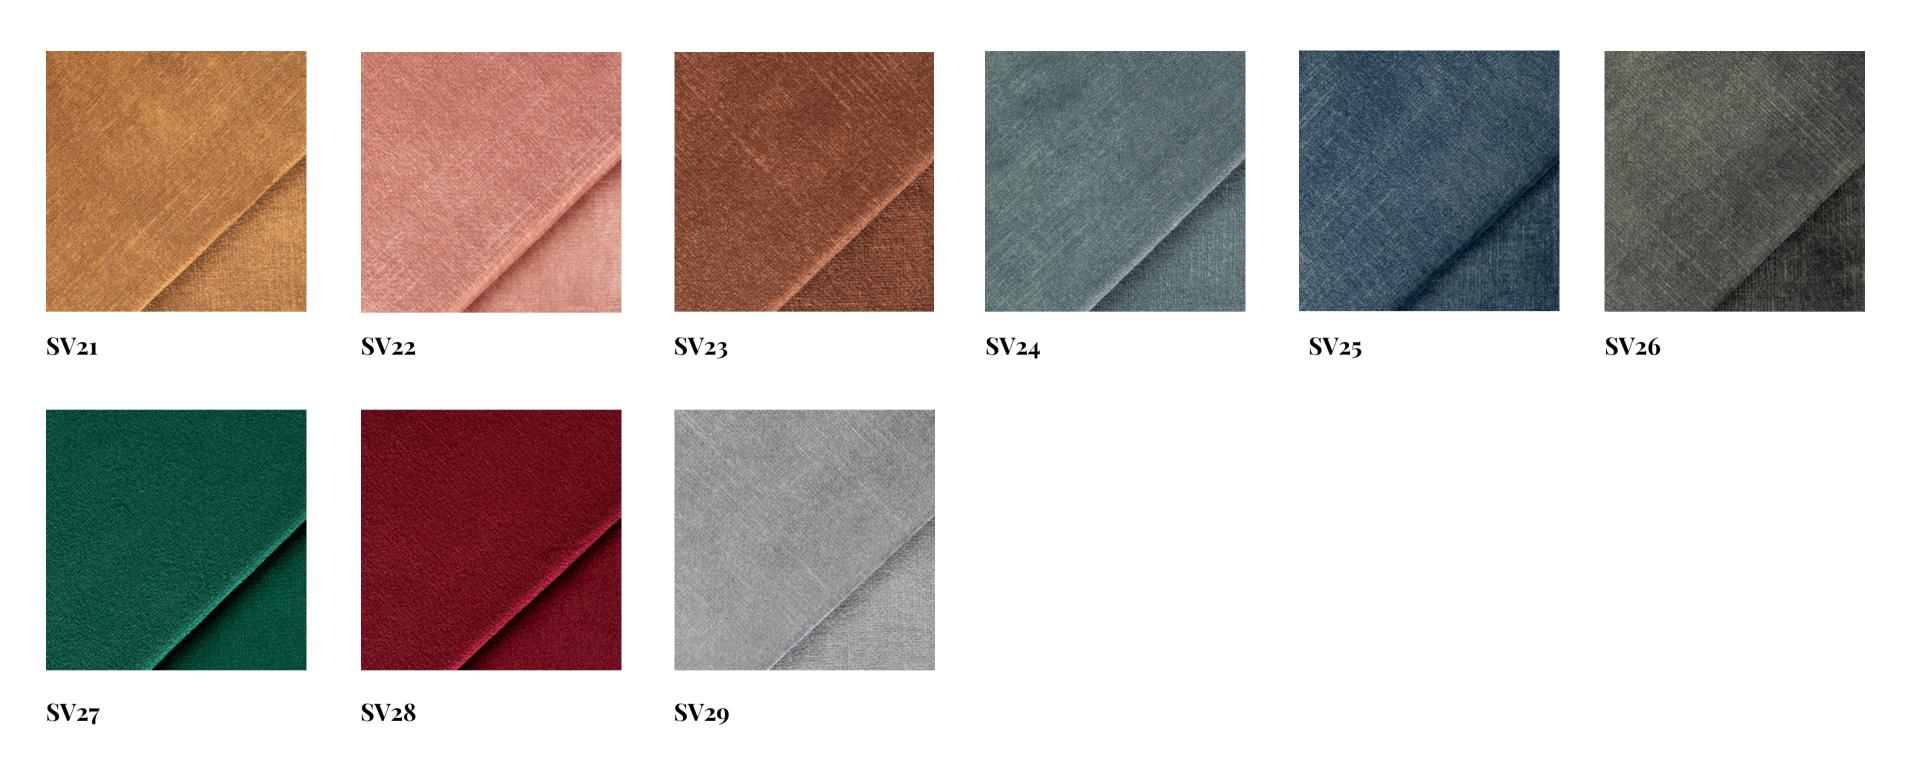

llery and add the photos you'd like in your album to a favourites gallery within Pic-time. I'd recommend around 50 photos for a 10 spread album. Once you've chosen your favourites let me know and I'll do a draft design for you (I need to know album size for this).

#### Next choose your selections and email them over to me! I need to know:

- Album size
- Paper type silk (durable with a slightly shiny gloss finish, higher colour depth) or matte (more delicate non-shiny finish, less vivid)
- Number of spreads (we can confirm this once your draft design is completed as we may need to add more)
- Cover choice style and colour code
- Personalisation laser engraving or foil embossing, font choice or design choice
- Add presentation box for £50? Alternatively albums will arrive in a jute bag





# Selfoss Velvet

### **Personalisation:**

laser engraving (text, our design)





## **Dolomiti Suede**

**DS38** 

**DS37** 

### **Personalisation:**

laser engraving (text, our design) foil embossing (text only) – gold, silver, rose gold, copper





# **Canary Leather**

# **Personalisation:** laser engraving ( text, our design )





# Cali Naural

### **Personalisation:**

foil embossing (text only) – gold, silver, rose gold, copper

### **Album Sizes**

30x30cm (12x12in) 25X25CM (10X10in) 20X20Cm (8x8in)

35x25cm (14x10in)

#### All albums costs include 10 spreads

8x8 - £250 / additional spread £15

10x10 - £295 / additional spread £15

12x8 - £295 / additional spread £15

**12X12 - £350** / additional spread £20

14x10 - £350 / additional spread £20

30x20cm (12x8in)

Example