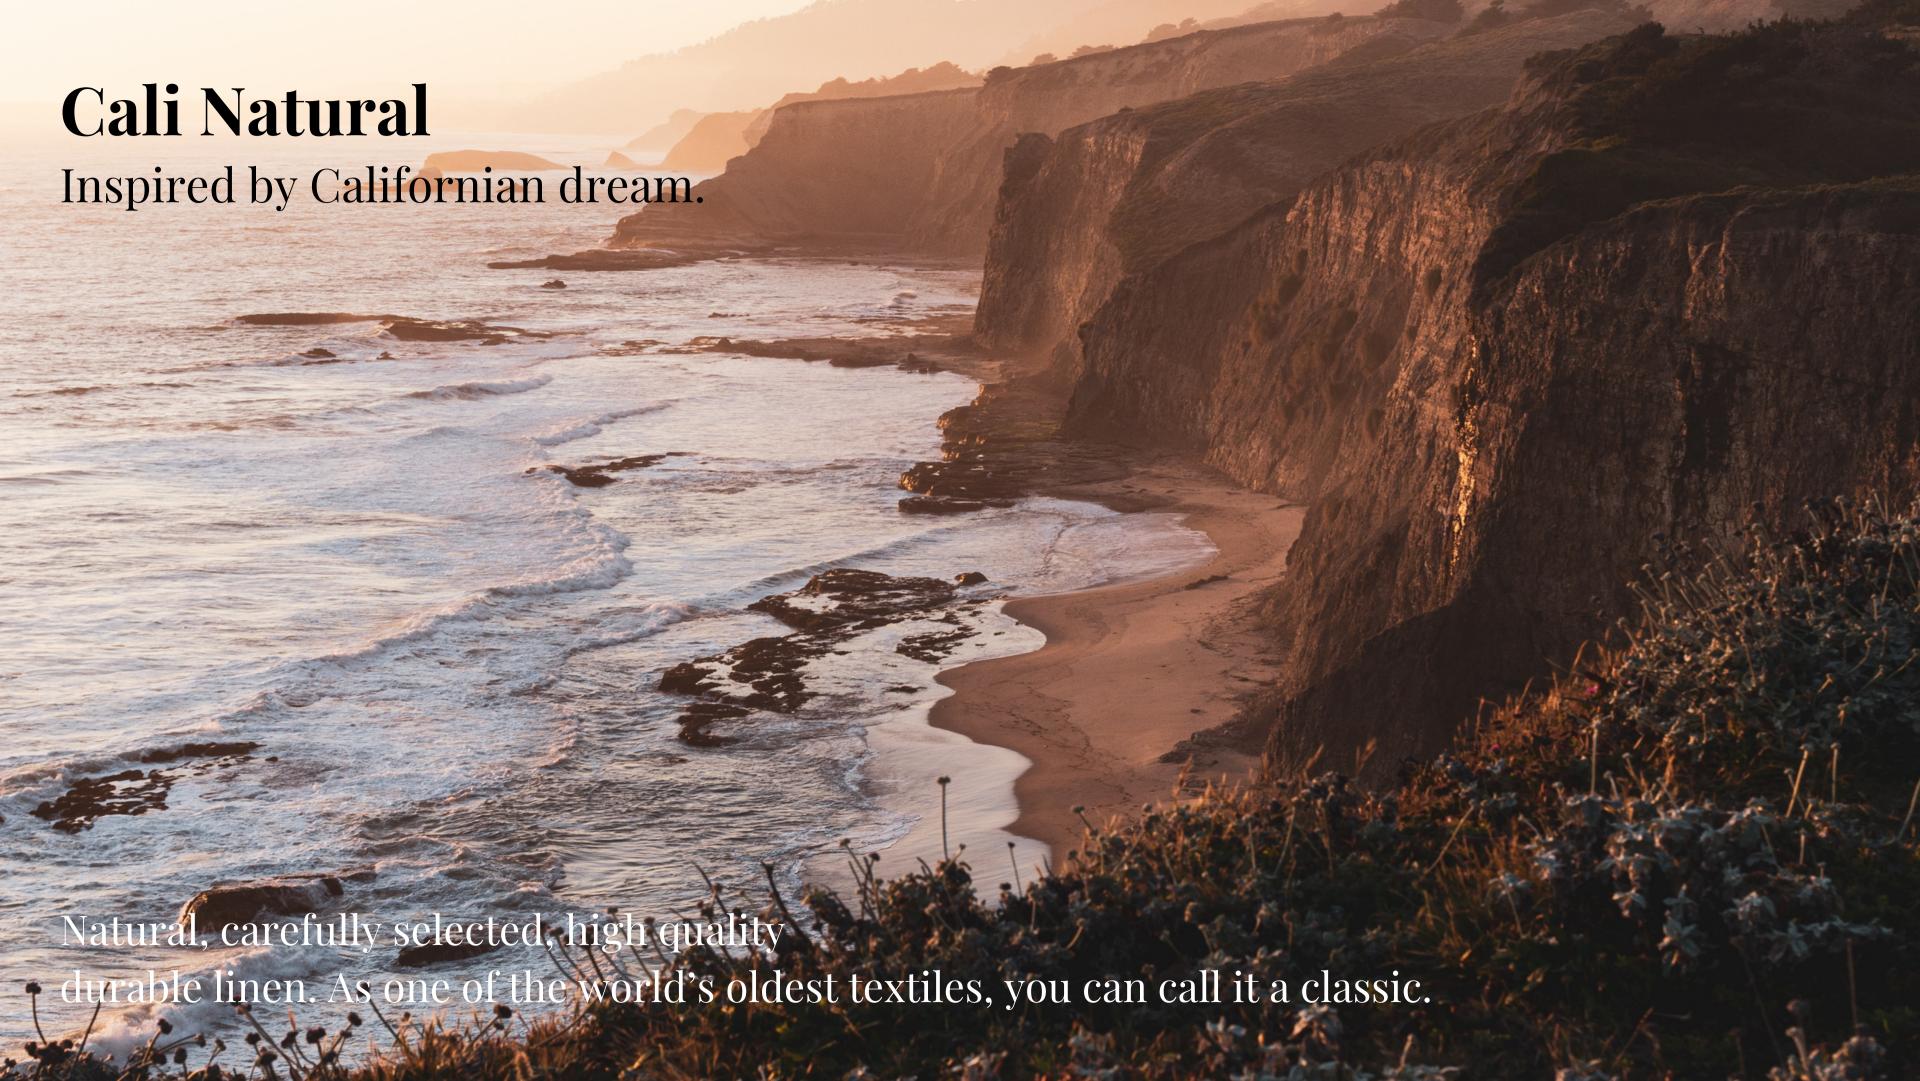

# Cali Naural

### **Personalisation:**

foil embossing (text only) – gold, silver, rose gold, copper