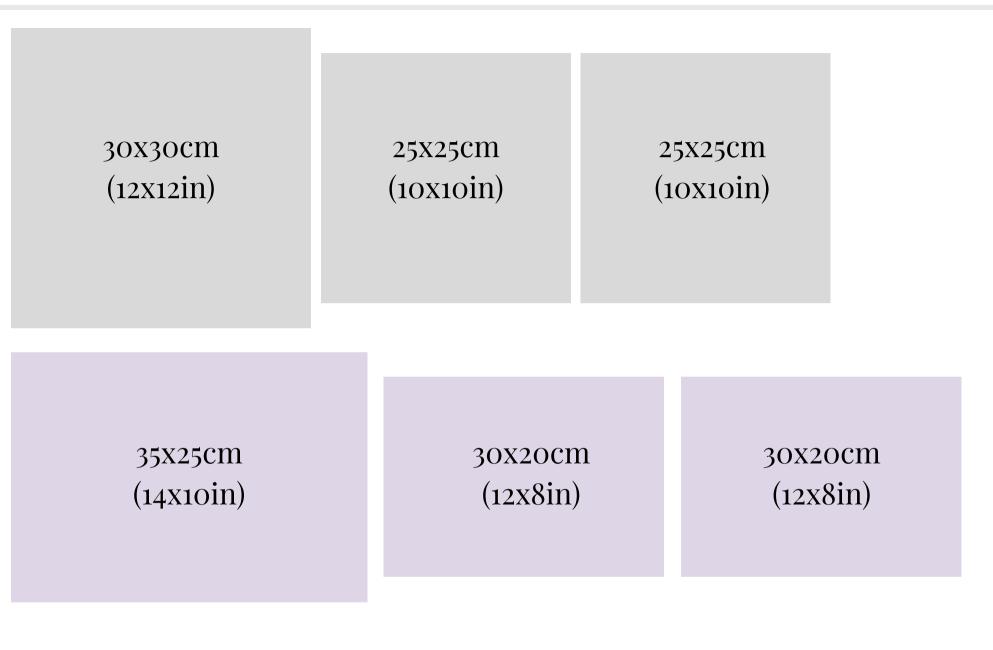

### **Album Sizes**

30x30cm (12x12in) 25X25CM (10X10in) 20X20Cm (8x8in)

35x25cm (14x10in)

#### All albums costs include 10 spreads

8x8 - £250 / additional spread £15

10x10 - £295 / additional spread £15

12x8 - £295 / additional spread £15

**12X12 - £350** / additional spread £20

14x10 - £350 / additional spread £20

30x20cm (12x8in)

Example - 12x12 album with 15 spreads = £450

Beautiful presentation box in the same cover - £50

Minimum number of spreads / pages - 10 / 20 Maximum number of spreads / pages - 50 / 100